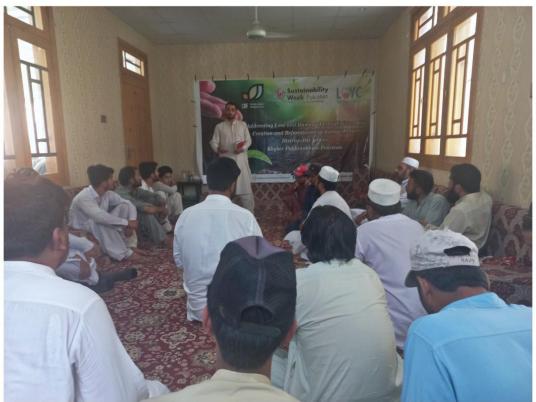

After the above mentioned developments, the formal training session started. The olive expert/consultant briefed the participants about the importance of olive, its impact on the environment and its economic/commercial uses. Since the area is rich with the wild olive trees in the hills/mountains, therefore, the same is less useful in economic terms. The consultant trained the local community members on the following aspects: -

- i. Farming/Plantation season of the olive
- ii. Grafting in the olive
- iii. Post-grafting care
- iv. Use of pesticides/insecticide
- v. Plant protection techniques in terms of various diseases being faced by the olive plant
- vi. Establishment of olive nursery
- vii. Maintenance of olive nursery